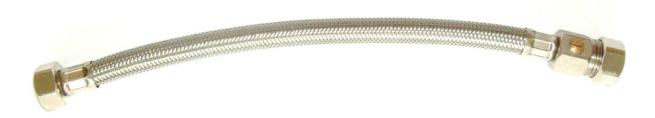

## **Sanbra Fyffe Product Specification**

| Product Name:              | Flexible tap connector with iso-valve Fi x C |
|----------------------------|----------------------------------------------|
| Product Code:              | 700110, 700067, 700109 & 700068              |
| Size or Range of sizes:    | ½"x300mm, ¾"x300mm, ½"x500mm & ¾"x500mm      |
| Max operating pressure:    | 10bar                                        |
| Min operating pressure:    | Obar                                         |
| Max operating temperature: | 109°C                                        |
| Min operating temperature: | -20°C                                        |
| Material Specification:    | EPDM Rubber                                  |
|                            | Stainless steel wire                         |
|                            | CW617N Brass                                 |
| Conforms to Standard       | BG4-2004                                     |